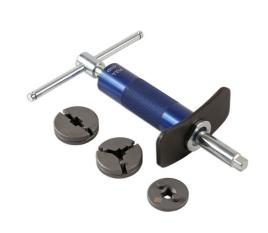

## **Brake Caliper Rewind Tool 3/8"D 4pc**

This brake rewind tool from Laser Tools features an adjustable adaptor that will fit pistons with a pin distance between 20 - 35mm - this covers many popular vehicle applications.

## **Additional Information**

- The advantage of this rewind tool is that it features a powerful internal spring. This applies firm pressure to the piston as you turn the T-handle to make sure the inner piston mechanism is wound back.
- The set also includes an adjustable three-pin adaptor which is designed for electronic park brake calipers. Again, the ability to adjust the adaptor means that it will fit many vehicle applications.
- A standard two-pin adaptor is also included which enables it to be used with any piston adaptor, for example, single-pin versions.
- The rewind tool is of a compact design and will fit smaller calipers like the Mini for example.