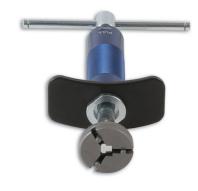

## **Brake Caliper Rewind Tool 3/8"D 4pc**

This brake rewind tool from Laser Tools features an adjustable adaptor that will fit pistons with a pin distance between 20 - 35mm - this covers many popular vehicle applications.

## **Additional Information**

- The advantage of this rewind tool is that it features a powerful internal spring. This applies firm pressure to the piston as you turn the T-handle to make sure the inner piston mechanism is wound back.
- The set also includes an adjustable three-pin adaptor which is designed for electronic park brake calipers. Again, the ability to adjust the adaptor means that it will fit many vehicle applications.
- A standard two-pin adaptor is also included which enables it to be used with any piston adaptor, for example, single-pin versions.
- The rewind tool is of a compact design and will fit smaller calipers like the Mini for example.