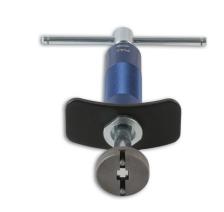

## **Brake Caliper Rewind Tool 3/8"D 4pc**

This brake rewind tool from Laser Tools features an adjustable adaptor that will fit pistons with a pin distance between 20 - 35mm - this covers many popular vehicle applications.

## **Additional Information**

- The advantage of this rewind tool is that it features a powerful internal spring. This applies firm pressure to the piston as you turn the T-handle to make sure the inner piston mechanism is wound back.
- The set also includes an adjustable three-pin adaptor which is designed for electronic park brake calipers. Again, the ability to adjust the adaptor means that it will fit many vehicle applications.
- A standard two-pin adaptor is also included which enables it to be used with any piston adaptor, for example, single-pin versions.
- The rewind tool is of a compact design and will fit smaller calipers like the Mini for example.