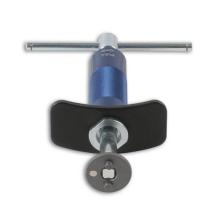

## **Additional Information**

- The advantage of this rewind tool is that it features a powerful internal spring. This applies firm pressure to the piston as you turn the T-handle to make sure the inner piston mechanism is wound back.
- The set also includes an adjustable three-pin adaptor which is designed for electronic park brake calipers. Again, the ability to adjust the adaptor means that it will fit many vehicle applications.
- A standard two-pin adaptor is also included which enables it to be used with any piston adaptor, for example, single-pin versions.
- The rewind tool is of a compact design and will fit smaller calipers like the Mini for example.