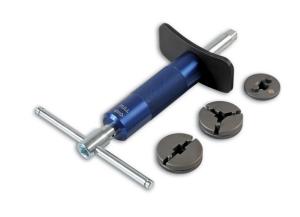

## **Brake Caliper Rewind Tool 3/8"D 4pc**

This brake rewind tool from Laser Tools features an adjustable adaptor that will fit pistons with a pin distance between 20 - 35mm - this covers many popular vehicle applications.

## **Additional Information**

- The advantage of this rewind tool is that it features a powerful internal spring. This applies firm pressure to the piston as you turn the T-handle to make sure the inner piston mechanism is wound back.
- The set also includes an adjustable three-pin adaptor which is designed for electronic park brake calipers. Again, the ability to adjust the adaptor means that it will fit many vehicle applications.
- A standard two-pin adaptor is also included which enables it to be used with any piston adaptor, for example, single-pin versions.
- The rewind tool is of a compact design and will fit smaller calipers like the Mini for example.