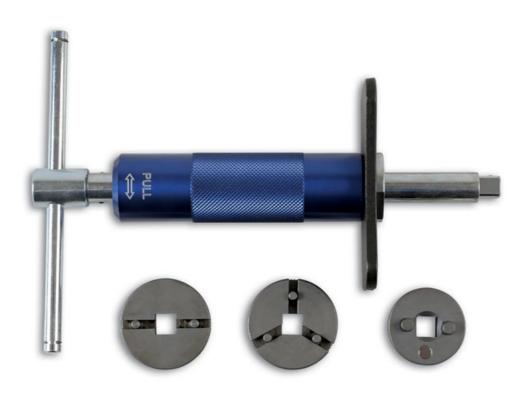

## **Brake Caliper Rewind Tool 3/8"D 4pc**

This brake rewind tool from Laser Tools features an adjustable adaptor that will fit pistons with a pin distance between 20 - 35mm - this covers many popular vehicle applications.

## **Additional Information**

- The advantage of this rewind tool is that it features a powerful internal spring. This applies firm pressure to the piston as you turn the T-handle to make sure the inner piston mechanism is wound back.
- The set also includes an adjustable three-pin adaptor which is designed for electronic park brake calipers. Again, the ability to adjust the adaptor means that it will fit many vehicle applications.
- A standard two-pin adaptor is also included which enables it to be used with any piston adaptor, for example, single-pin versions.
- The rewind tool is of a compact design and will fit smaller calipers like the Mini for example.